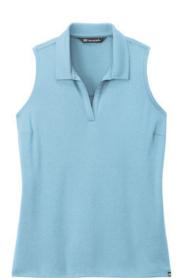

# **TravisMathew Ladies Coto Performance Sleeveless Polo TM1WX001**

Perfect for golf, tennis or brunch on the patio, this feminine sleeveless polo performs with wrinkle resistance, 4-way stretch and quick-drying technology.

- 4.1-ounce, 100% polyester
- Easy wash and wear
- Self-fabric collar
- V-neckline
- Side vents
- TM logo woven label at left hem
- Drop tail hem