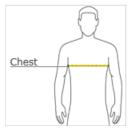

# HOW TO MEASURE

#### **CHEST WIDTH**

Measure under the arm and around the fullest part of the chest with arms down, keeping tape horizontal.

# SIZE CHART

|       | S     | М     | L     | XL    | 2XL   | 3XL   |
|-------|-------|-------|-------|-------|-------|-------|
| Chest | 35-37 | 38-40 | 42-44 | 45-47 | 48-50 | 52-54 |