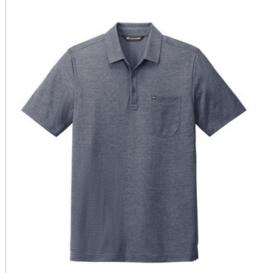

# **TravisMathew Oceanside Heather Pocket Polo TM1MY404**

Outfitted for performance, this elevated pocket polo keeps it simple, yet makes it count with superior wrinkle resistance, moisture management and breathability.

- 4.4-ounce, 57/43 cotton/polyester
- Easy wash and wear
- Self-fabric collar
- Three-button placket with dyed-to-match buttons
- TM logo woven label at left chest pocket
- Open hem sleeves
- Side vents