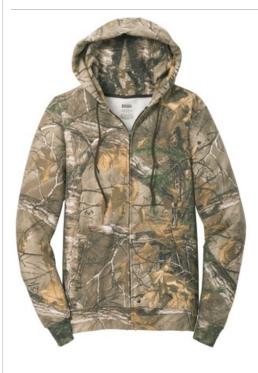

# Russell Outdoors<sup>™</sup> Realtree<sup>®</sup> Full-Zip Hooded Sweatshirt. RO78ZH

A warm hooded sweatshirt for cold days in the woods or on the trail.

- 8-ounce, 50/50 cotton/poly
- Two-ply, lined hood with antique brass grommets and
- brown drawcord
- Tag-free label
- Set-in sleeves
- Antique brass YKK zipper
- Rib knit cuffs and waistband
- Front pockets