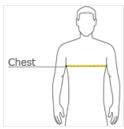

#### **HOW TO MEASURE**

#### CHEST WIDTH

Measure under the arm and around the fullest part of the chest with arms down, keeping tape horizontal.

## SIZE CHART

|   |       | 4XL   | S     | М     | L     | XL    | 2XL   | 3XL   |
|---|-------|-------|-------|-------|-------|-------|-------|-------|
| 1 | Chest | 54-57 | 35-37 | 38-40 | 41-43 | 44-46 | 47-49 | 50-53 |