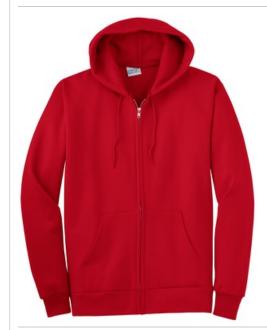

# Essential Fleece Full-Zip Hooded Sweatshirt. PC90ZH

Nothing is better for relaxing than our 9-ounce favorite at a budget-friendly price.

- 9-ounce, 50/50 cotton/poly fleece
- Air jet yarn for softness
- YKK metal zipper
- Front pockets