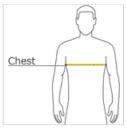

## **HOW TO MEASURE**

#### CHEST WIDTH

Measure under the arm and around the fullest part of the chest with arms down, keeping tape horizontal.