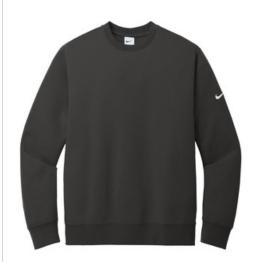

# Nike Club Fleece Sleeve Swoosh Crew NKFD9863

Lightweight with a brushed back, this crew feel extra soft on the inside and smooth on the outside. Design details include rib knit collar, cuffs and hem. A contrast Swoosh logo is embroidered on left sleeve. Made of 8.3-ounce, 80/20 cotton/polyester.