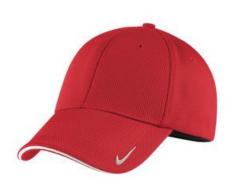

# Nike Dri-FIT Stretch Mesh Sandwich Bill Cap NKFD9718

Only Nike could engineer a moisture-wicking cap this flexible and stylish. This cap has a structured, mid-profile design. The Swoosh Flex sweatband ensures an exceptional fit. The contrast Swoosh logo is embroidered on the bill and center back in the same color as the trim. Made of 100% polyester knit mesh.