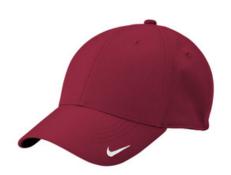

# Nike Dri-FIT Legacy Cap NKFB6447

With a smooth front panel and stretch for comfort, this moisture-wicking cap continues a legacy of performance. This popular cap has been modernized from its original 1991 design with lightly structured front panels and unstructured mid and back panels. Features a mid-profile and a hook and loop closure. The contrast Swoosh logo is embroidered on the bill. Made of 5.6-ounce, 90/10 polyester/spandex.