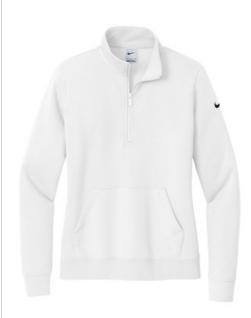

# Nike Women's Club Fleece Sleeve Swoosh 1/2-Zip NKDX6720

Built with versatility in mind, this brushed-back 1/2-zip has an elevated look which makes it perfect for work or play. Design details include a zip-through collar with dyed-to-match zipper. Front pouch pocket. Rib knit cuffs and hem. A contrast Swoosh logo is embroidered on left sleeve. Made of 8.3-ounce, 80/20 cotton/polyester.