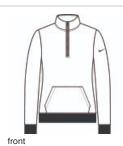

# Nike Women's Club Fleece Sleeve Swoosh 1/2-Zip NKDX6720

Built with versatility in mind, this brushed-back 1/2-zip has an elevated look which makes it perfect for work or play. Design details include a zip-through collar with dyed-to-match zipper. Front pouch pocket. Rib knit cuffs and hem. A contrast Swoosh logo is embroidered on left sleeve. Made of 8.3-ounce, 80/20 cotton/polyester.