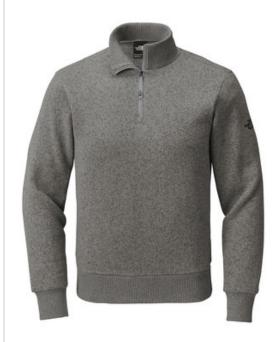

## The North Face<sup>®</sup> Pullover 1/2-Zip Sweater Fleece NF0A5ISE

A soft, heathered tone adds casual appeal to the heavyweight, sweater-knit fleece that's warm, yet breathable, on the trails.

- 300 g/m2 100% polyester sweater knit with brushed fleece interior.
- Partially constructed from recycled fabrications
- Sweater-knit fleece with a brushed interior for comfort
- Reverse-coil center front zipper
- Rib knit collar, cuffs and hem
- Contrast embroidered The North Face logo at left sleeve