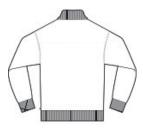

## The North Face<sup>®</sup> Pullover 1/2-Zip Sweater Fleece NF0A5ISE



A soft, heathered tone adds casual appeal to the heavyweight, sweater-knit fleece that's warm, yet breathable, on the trails.

- 300 g/m2 100% polyester sweater knit with brushed fleece interior.
- Partially constructed from recycled fabrications
- Sweater-knit fleece with a brushed interior for comfort
- Reverse-coil center front zipper
- Rib knit collar, cuffs and hem
- Contrast embroidered The North Face logo at left sleeve

# BENEFITS RECYCLED CONTENT \*\* CARE INSTRUCTIONS

Machine Wash Warm Gentle Cycle. Wash Inside Out And Separately. Close All Fasteners Before Washing. Do Not Use Softener. Do Not Bleach. Tumble Dry Low. Do Not Iron. Do Not Dry Clean.



front



back

#### **HOW TO MEASURE**



#### CHEST WIDTH

Measure under the arm and around the fullest part of the chest with arms down, keeping tape horizontal.

#### SIZE CHART

| Chest         36-38         39-41         42-44         45-48         49-52         53-56 | ١. |       | S | M | L     | XL | 2XL   | 3XL |
|-------------------------------------------------------------------------------------------|----|-------|---|---|-------|----|-------|-----|
|                                                                                           |    | Chest |   |   | 42-44 |    | 49-52 |     |

### COLOR INFORMATION





TNF Black HeatherTNF Medium Grey
PMS COOL GREY Heather
11C PMS COOL GREY
7C