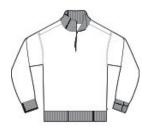

## The North Face<sup>®</sup> Pullover 1/2-Zip Sweater Fleece NF0A5ISE



A soft, heathered tone adds casual appeal to the heavyweight, sweater-knit fleece that's warm, yet breathable, on the trails.

- 300 g/m2 100% polyester sweater knit with brushed fleece interior.
- Partially constructed from recycled fabrications
- Sweater-knit fleece with a brushed interior for comfort
- Reverse-coil center front zipper
- Rib knit collar, cuffs and hem
- Contrast embroidered The North Face logo at left sleeve

# BENEFITS RECYCLED CONTENT \*\* CARE INSTRUCTIONS

Machine Wash Warm Gentle Cycle. Wash Inside Out And Separately. Close All Fasteners Before Washing. Do Not Use Softener. Do Not Bleach. Tumble Dry Low. Do Not Iron. Do Not Dry Clean.



front



back

#### **HOW TO MEASURE**



#### CHEST WIDTH

Measure under the arm and around the fullest part of the chest with arms down, keeping tape horizontal.

#### SIZE CHART

| Chest         36-38         39-41         42-44         45-48         49-52         53-56 | ١. |       | S | M | L     | XL | 2XL   | 3XL |
|-------------------------------------------------------------------------------------------|----|-------|---|---|-------|----|-------|-----|
|                                                                                           |    | Chest |   |   | 42-44 |    | 49-52 |     |

### COLOR INFORMATION





TNF Black HeatherTNF Medium Grey
PMS COOL GREY Heather
11C PMS COOL GREY
7C