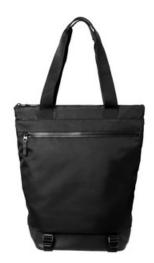

# Mercer+Mettle<sup>™</sup> Convertible Tote MMB202

Tote? Backpack? With convertible straps, this contemporary bag adapts to your ever-changing needs. The spacious ziptopped main compartment includes a dedicated laptop sleeve and organization panel. Smaller belongings easily store in the front pocket. Bottom straps hold yoga mats or jackets for more hands-free ease.

### Straps+Handles

- Webbing shoulder handles convert to backpack straps
- Bottom quick-release buckle straps

### Weight+Measurements

- Laptop compartment: 13"h x 11.5"w x 1"d
- Dimensions: 17.5"h x 11.5"w x 5"d
- Capacity: 915 cu. in./15 L
- Weight: 1 lb./0.45 kg

Note: Bags not intended for use by children 12 and under.