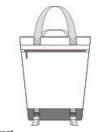

# Mercer+Mettle<sup>™</sup> Convertible Tote MMB202

Tote? Backpack? With convertible straps, this contemporary bag adapts to your ever-changing needs. The spacious ziptopped main compartment includes a dedicated laptop sleeve and organization panel. Smaller belongings easily store in the front pocket. Bottom straps hold yoga mats or jackets for more hands-free ease.

### Straps+Handles

- Webbing shoulder handles convert to backpack straps
- Bottom quick-release buckle straps

front

back