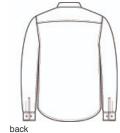

#### **HOW TO MEASURE**

Measure under the arm and around the fullest part of the chest with arms down, keeping tape horizontal.

#### **NECK**

Measure around the fullest part of the neck at the base.

#### ARM

Place hand on hip. Start at the center of the back of the neck and measure across the shoulder, to the elbow, and then down to the wrist.