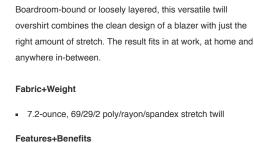

## Mercer+Mettle<sup>™</sup> Long Sleeve Twill Overshirt

- Open collar
- Faux horn-rimmed buttons
- Double chest pockets with button flaps
- Adjustable rounded barrel cuffs
- Side seam pockets
- Shirt tail hem