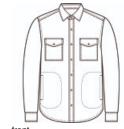

## Mercer+Mettle<sup>™</sup> Long Sleeve Twill Overshirt

- Open collar
- Faux horn-rimmed buttons
- Double chest pockets with button flaps
- Adjustable rounded barrel cuffs
- Side seam pockets
- Shirt tail hem