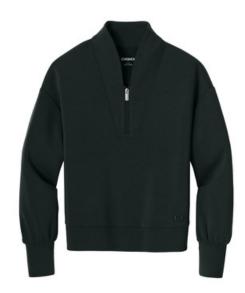

# OGIO® Women's Transcend 1/4-Zip LOG861

Perfectly polished, this elevated, sueded 1/4-zip performs with stretch and transcends the line between work and leisure.

- 9.1-ounce, 50/44/6 rayon/recycled poly/spandex double
- OGIO heat transfer label for tag-free comfort
- Shawl collar
- Reverse coil zipper with debossed, brushed silver O icon
- Drop shoulders
- Forward side seams
- Blousing detail at sleeves
- Banded cuffs and hem
- Embroidered O icon on left hem