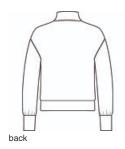

# OGIO® Women's Transcend 1/4-Zip LOG861

Perfectly polished, this elevated, sueded 1/4-zip performs with stretch and transcends the line between work and leisure.

- 9.1-ounce, 50/44/6 rayon/recycled poly/spandex double
- OGIO heat transfer label for tag-free comfort
- Shawl collar
- Reverse coil zipper with debossed, brushed silver O icon
- Drop shoulders
- Forward side seams
- Blousing detail at sleeves
- Banded cuffs and hem
- Embroidered O icon on left hem