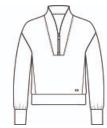

# OGIO® Women's Transcend 1/4-Zip LOG861

Perfectly polished, this elevated, sueded 1/4-zip performs with stretch and transcends the line between work and leisure.

- 9.1-ounce, 50/44/6 rayon/recycled poly/spandex double
- OGIO heat transfer label for tag-free comfort
- Shawl collar
- Reverse coil zipper with debossed, brushed silver O icon
- Drop shoulders
- Forward side seams
- Blousing detail at sleeves
- Banded cuffs and hem
- Embroidered O icon on left hem