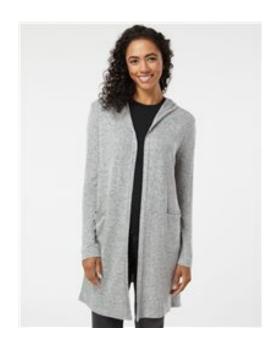

## Boxercraft - Women's Cuddle Fleece Cardigan - L08

## BOXERCRAFT your life. your spirit."

- 6.2 oz./yd², 80/17/3 Viscose/polyester/elastane brushed hacci knit
- Self hood
- · Self back neck tape
- Side seams with vents at bottom opening
- Self patch pockets on front left and right body
- Sleeve opening and bottom opening finished with 2N turnback
- Loop label at center back neck