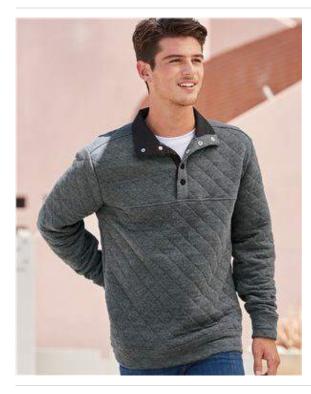

## J. America - Quilted Snap Pullover - 8890

- 10.0 oz., 70/30 polyester/cotton quilted jersey
- Polyester fill
- Poplin snap placket with 5 metal snaps
- Self-fabric yoke on front, cuffs and waist
- Tear-away label