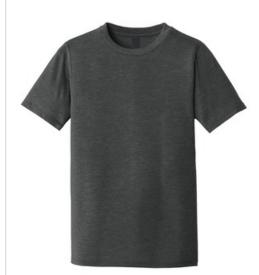

# District <sup>®</sup> Youth Perfect Tri <sup>®</sup>Tee. DT130Y

This triblend tee is perfectly soft and comfortable.

- 4.5-ounce, 50/25/25 poly/combed ring spun cotton/rayon, 32 singles
- 1X1 rib knit neck
- Shoulder to shoulder taping
- Tear-away tag

Please note: This product is transitioning from woven labels to tear-away labels. Your order may contain a combination of both labels.

Tri-Blend fabric infuses each garment with unique character. Please allow for slight color variations. Due to the heat sensitivity of tri-blend fabrics, special care must be taken throughout the printing process. Consult your decorator or ink supplier for best printing practices.