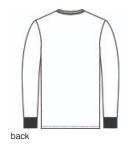

# District<sup>®</sup> Perfect Blend<sup>®</sup> CVC Long Sleeve Tee DT109

Soft and stylish, this is the long sleeve tee perfected.

- 4.3-ounce, 60/40 combed ring spun cotton/poly, 34 singles
- 90/10 combed ring spun cotton/poly (Light Heather Grey)
- 1x1 rib knit neck
- Shoulder to shoulder taping
- 1x1 rib knit cuffs
- Tear-away label