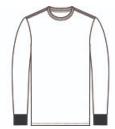

# District<sup>®</sup> Perfect Blend<sup>®</sup> CVC Long Sleeve Tee DT109

Soft and stylish, this is the long sleeve tee perfected.

- 4.3-ounce, 60/40 combed ring spun cotton/poly, 34 singles
- 90/10 combed ring spun cotton/poly (Light Heather Grey)
- 1x1 rib knit neck
- Shoulder to shoulder taping
- 1x1 rib knit cuffs
- Tear-away label