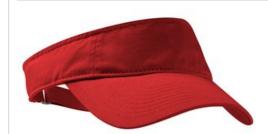

# Port Authority® Fashion Visor. C840

This 3-panel visor is enzyme washed for a lived-in look. The self-fabric sweatband folds down for easy decoration access.

- Fabric: 100% washed cotton twill
- Closure: Hook and loop with metal buckle