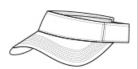

# Port Authority® Fashion Visor. C840

This 3-panel visor is enzyme washed for a lived-in look. The self-fabric sweatband folds down for easy decoration access.

- Fabric: 100% washed cotton twill
- Closure: Hook and loop with metal buckle

front

back