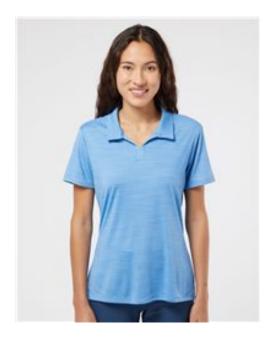

## Adidas - Women's Mélange Polo - A403

- 5.6 oz./yd² (US), 9.3 oz./L yd (CA), 100% recycled polyester with striated heather interlock
- Self collar with fashion v-neck placket
- · Open hem sleeve and bottom hem
- UPF 50+ protection
- Contrast adidas logo on right hip