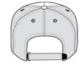

## Nike Swoosh Legacy 91 Cap. 779797

With a smooth front panel and stretch for comfort, this moisture-wicking cap continues a legacy of performance. This popular cap has been modernized from its original 1991 design with an unstructured, mid-profile and a hook and loop closure. The contrast Swoosh design trademark is embroidered on the bill. Made of 5.6-ounce, 90/10 polyester/spandex.

front

back