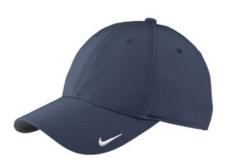

## Nike Swoosh Legacy 91 Cap. 779797

With a smooth front panel and stretch for comfort, this moisture-wicking cap continues a legacy of performance. This popular cap has been modernized from its original 1991 design with an unstructured, mid-profile and a hook and loop closure. The contrast Swoosh design trademark is embroidered on the bill. Made of 5.6-ounce, 90/10 polyester/spandex.

front

back