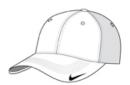

## Nike Swoosh Legacy 91 Cap. 779797

With a smooth front panel and stretch for comfort, this moisture-wicking cap continues a legacy of performance. This popular cap has been modernized from its original 1991 design with an unstructured, mid-profile and a hook and loop closure. The contrast Swoosh design trademark is embroidered on the bill. Made of 5.6-ounce, 90/10 polyester/spandex.

front

back