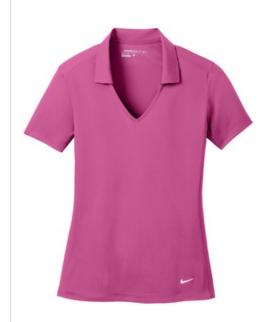

# Nike Ladies Dri-FIT Vertical Mesh Polo. 637165

Designed for the ultimate in performance, this polo has a soft drape and a vertical mesh texture. Dri-FIT moisture management technology provides breathable comfort during and after play. Tailored for a feminine fit with a Johnny collar. A contrast Swoosh design trademark is embroidered on the left hem. Made of 4.4-ounce, 100% polyester Dri-FIT fabric.