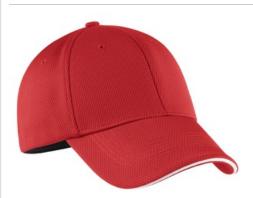

# Nike Dri-FIT Mesh Swoosh Flex Sandwich Cap. 333115

Only Nike Golf could engineer a moisture-wicking cap this flexible and stylish. This cap has a structured, mid-profile design. The Swoosh Flex sweatband ensures an exceptional fit. The contrast Swoosh design trademark is embroidered on the bill and center back in the same color as the trim. Made of 100% polyester knit mesh.